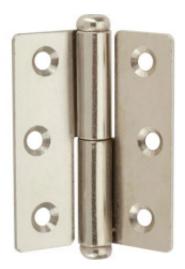

## AH-103 - Left Hinge

Spare Part Number: AH-103 Net Weight: 0.00kg Net Dimensions: 0.00cm x 0.00cm x 0.00cm

## Description AH-103 Left Hinge

A hinge is a machine element that connects two bodies allowing angular movement about a fixed axis of rotation, all the while preventing translations and rotations on the remaining two axes. A hinge can be considered as a journal bearing with only one degree of freedom where a shaft is rotating in a hole. Hinges only allow one rotation, either yawing (the most common), pitching, or rolling.