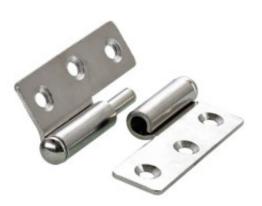

## AH-103 - Left Hinge

Spare Part Number: AH-103 Net Weight: 0.00kg Net Dimensions: 0.00cm x 0.00cm x 0.00cm

## Description AH-103 Left Hinge

A hinge is a machine element that connects two bodies allowing angular movement about a fixed axis of rotation, all the while preventing translations and rotations on the remaining two axes. A hinge can be considered as a journal bearing with only one degree of freedom where a shaft is rotating in a hole. Hinges only allow one rotation, either yawing (the most common), pitching, or rolling.