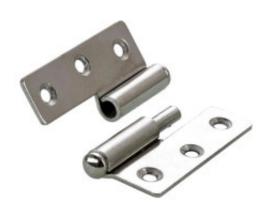

# Description AH-102 Right Hinge

A hinge is a machine element that connects two bodies allowing angular movement about a fixed axis of rotation, all the while preventing translations and rotations on the remaining two axes. A hinge can be considered as a journal bearing with only one degree of freedom where a shaft is rotating in a hole. Hinges only allow one rotation, either yawing (the most common), pitching, or rolling.