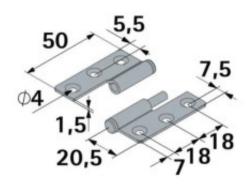

# Description AH-102 Right Hinge

A hinge is a machine element that connects two bodies allowing angular movement about a fixed axis of rotation, all the while preventing translations and rotations on the remaining two axes. A hinge can be considered as a journal bearing with only one degree of freedom where a shaft is rotating in a hole. Hinges only allow one rotation, either yawing (the most common), pitching, or rolling.