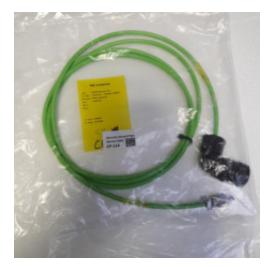

# CP-114 - Absolute Encoder Cable

Spare Part Number: CP-114 Net Weight: 0.00kg Net Dimensions: 0.00cm x 0.00cm x 0.00cm

### Description CP-114 Absolute Encoder Cable

## **Product Gallery**