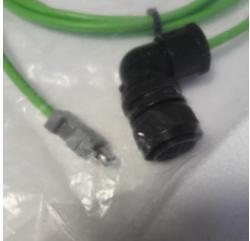

# CP-114 - Absolute Encoder Cable

Spare Part Number: CP-114 Net Weight: 0.00kg Net Dimensions: 0.00cm x 0.00cm x 0.00cm

### Description CP-114 Absolute Encoder Cable

## **Product Gallery**