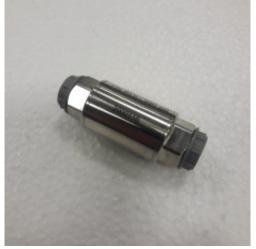

## **DK-471** Unidirectional valve

Allows fluid to pass in one direction while blocking flow in the other direction. Stainless steel construction is resistant to aggressive fluids and environments.