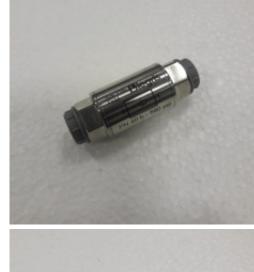

## **DK-471** Unidirectional valve

Allows fluid to pass in one direction while blocking flow in the other direction. Stainless steel construction is resistant to aggressive fluids and environments.