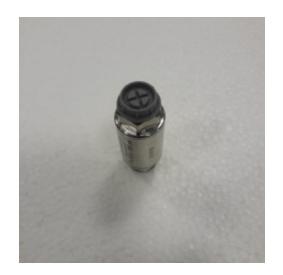

## **DK-471** Unidirectional valve

Allows fluid to pass in one direction while blocking flow in the other direction. Stainless steel construction is resistant to aggressive fluids and environments.