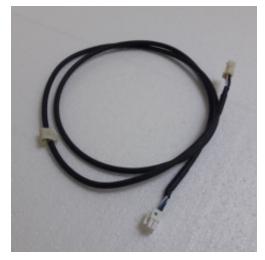

## CP-125 - Power cable

Spare Part Number: CP-125 Net Weight: 0.00kg Net Dimensions: 0.00cm x 0.00cm x 0.00cm

# Description CP-125 Power cable