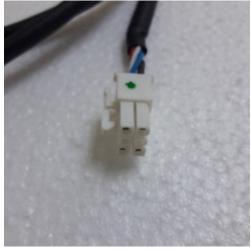

## CP-125 - Power cable

Spare Part Number: CP-125 Net Weight: 0.00kg Net Dimensions: 0.00cm x 0.00cm x 0.00cm

# Description CP-125 Power cable