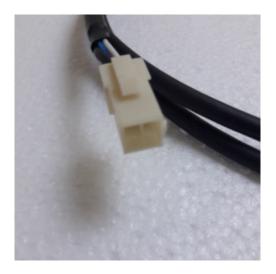

## CP-125 - Power cable

Spare Part Number: CP-125 Net Weight: 0.00kg Net Dimensions: 0.00cm x 0.00cm x 0.00cm

# Description CP-125 Power cable