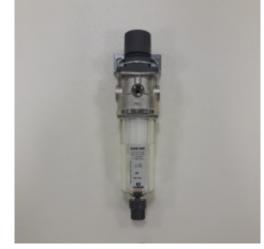

## DF-220 - Compressed air pressure regulator w/filter

## Description DF-220 Compressed air pressure regulator w/filter

Pressure regulator to adjust supply (or inlet) pressure to a lower outlet pressure and work to maintain this outlet pressure despite fluctuations in the inlet pressure. The transparent filter bowl allows an easy monitoring of the condensate level. The semi-automatic manual drain makes both the manual and automatic condensate exhaust easier when there is no pressure.