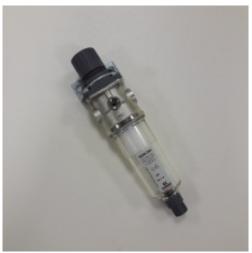

## DF-220 - Compressed air pressure regulator w/filter

## Description DF-220 Compressed air pressure regulator w/filter

Pressure regulator to adjust supply (or inlet) pressure to a lower outlet pressure and work to maintain this outlet pressure despite fluctuations in the inlet pressure. The transparent filter bowl allows an easy monitoring of the condensate level. The semi-automatic manual drain makes both the manual and automatic condensate exhaust easier when there is no pressure.