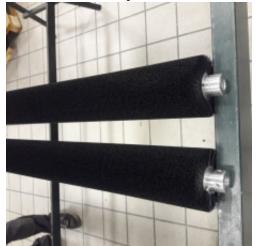

## AJ-062 - Washout Brush

Description
AJ-062 Washout Brush

**Spare Part Number:** AJ-062

Net Weight: 0.00kg

**Net Dimensions:** 0.00cm x 0.00cm x 0.00cm