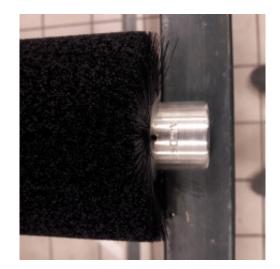

## AJ-062 - Washout Brush

Description
AJ-062 Washout Brush

**Spare Part Number:** AJ-062

Net Weight: 0.00kg

**Net Dimensions:** 0.00cm x 0.00cm x 0.00cm