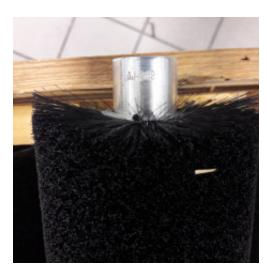

## AJ-062 - Washout Brush

Description
AJ-062 Washout Brush

**Spare Part Number:** AJ-062

Net Weight: 0.00kg

**Net Dimensions:** 0.00cm x 0.00cm x 0.00cm